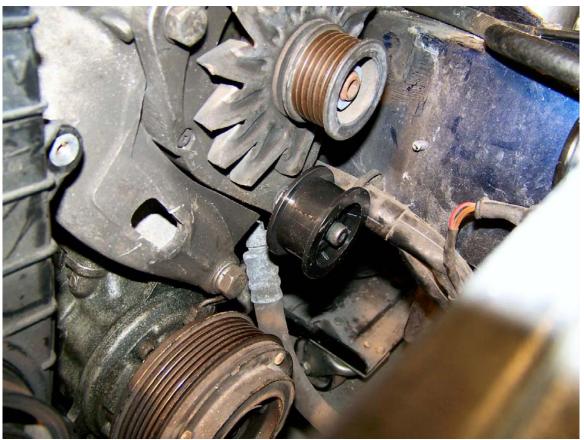

## 928 Motorsports Supercharger Installation Copyright 2009, 928 Motorsports, LLC All Rights Reserved

Now install the Idler Pulley by mounting it onto the special alternator bolt.

This is the finished installation of the Idler Pulley Upgrade.

Now you have more belt wrap on your idler pulley, and do not have to over-tighten the belt just to stop slippage!