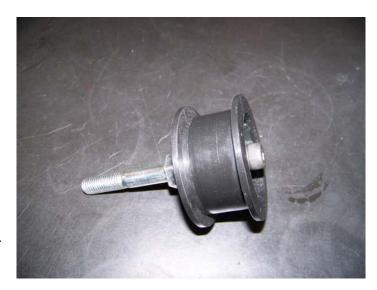

## 928 Motorsports Supercharger Installation Copyright 2009, 928 Motorsports, LLC All Rights Reserved

Now install the Idler Pulley by mounting it onto the special alternator bolt.

This is the finished installation of the Idler Pulley Upgrade.