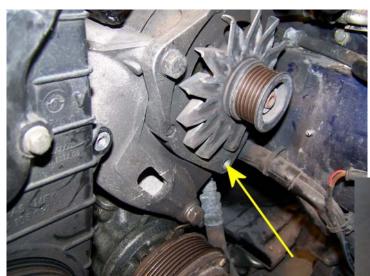

We can correct that by installing our 968 Idler Upgrade (provided) to increase belt wrap on the alternator.

Remove the lower alternator mounting bolt as shown. (Don't worry, the alternator will not move and is held in place by the upper bolt)