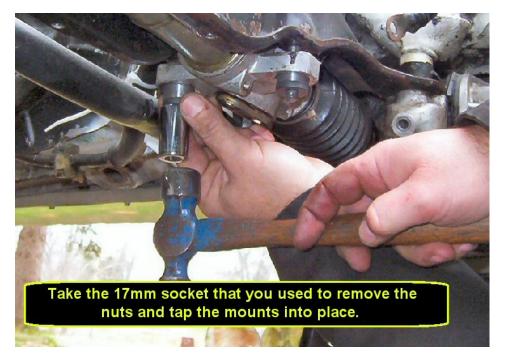

Tap the solid mounts into place with a hammer. <u>Do not drive them all the way up at this</u> time. Use the 17mm socket to set them in just far enough in to start threading the nuts.

Replace the Reinforcement Plate back on the Crossbar, and start all the nuts and bolts threading.