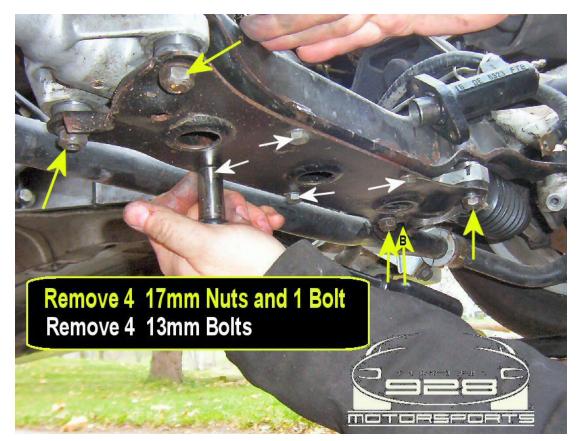

### Steering Rack Mount Installation Instructions

Jack up the front of the car and secure it on jack stands.

From under the car, remove the four 17mm nuts and one 17mm bolt as shown in this picture. Then also remove the four 13 mm bolts.